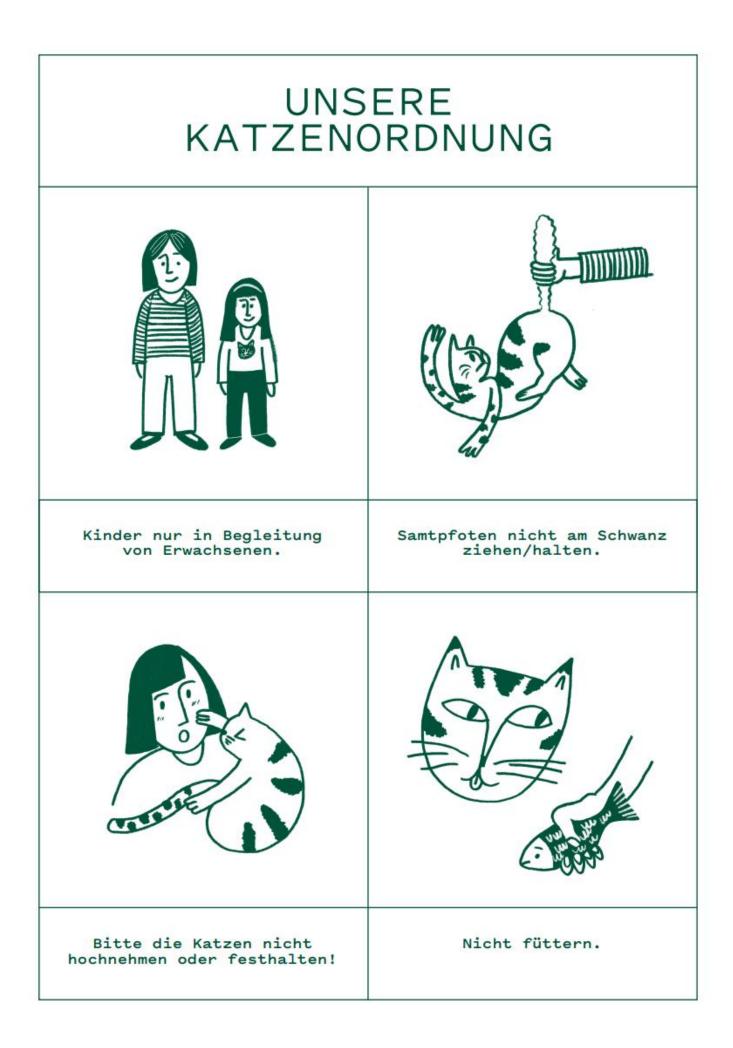

# Schlürf

W-Lan Code: 1070\_Maumi

Mit jeder Getränkebestellung spendest du  ${\rm \pounds0,20}$  an karitative Katzenprojekte

#### ALKOHOLFREI

| Römerquelle prickelnd 0,33<br>Römerquelle still 0,33<br>Römerquelle prickelnd 0,75<br>Römerquelle still 0,75                                                 | €<br>€      | 3,30<br>3,30<br>5,90<br>5,90                         |
|--------------------------------------------------------------------------------------------------------------------------------------------------------------|-------------|------------------------------------------------------|
| Soda Zitrone 0,33<br>Soda Zitrone 0,5<br>Bio Soda Himbeer 0,5<br>(Jugendgetränk)                                                                             | €<br>€      | 3,60<br>4,20<br>